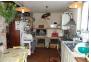

The living part is divided into 2 nuclei, the main one of 360 square meters and one of 135 square meters currently reserved for the family who work in the company. Recently renovated with energy saving criteria (photovoltaic system, double glazing), the central body is made of exposed stone and the construction dates back to the second half of the 1700s.