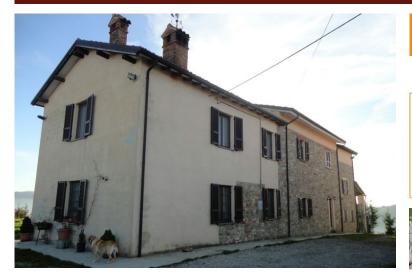

The living part is divided into 2 nuclei, the main one of 360 square meters and one of 135 square meters currently reserved for the family who work in the company. Recently renovated with energy saving criteria (photovoltaic system, double glazing), the central body is made of exposed stone and the construction dates back to the second half of the 1700s.

**Completely independent** and not burdened by easements, it is located in a context of absolute privacy and enjoys enchanting views in all seasons of the year. We are equidistant from Pavia and Piacenza and only 80 km from Milan and 18 km from the Turin-Brescia motorway exit.