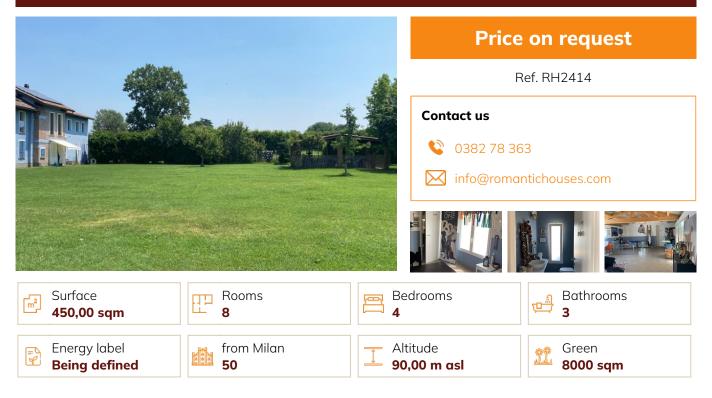

## Dog Center in the countryside of South Milan

With or without experience, if your dream is to open a dog center for **dog boarding activities**, we offer you an active structure in the Pavia area, <u>40 minutes from Milan</u>.

It is enough to arrive to understand the love for dogs and the care with which the owners dedicate themselves to them, **a field of 8000 square meters** where they can "run around", 13 boxes with indoor space and outdoor space individually, two rooms for washing and caring for animals, office and a renovated farmhouse, suitable for two families with private entrance.

The residential building is 270sqm, while the part dedicated to the centre is about **250sqm**.

Equipment: 13 Boxes; Office room; Rooms for animal care (200 sqm total).

© 2024 Romantic Houses - Real Estate Agency Via Cesare Battisti 81/83 27017 - Pieve Porto Morone (PV) Italy Vat N. IT01819960186 info@romantichouses.com - 0382 78 363