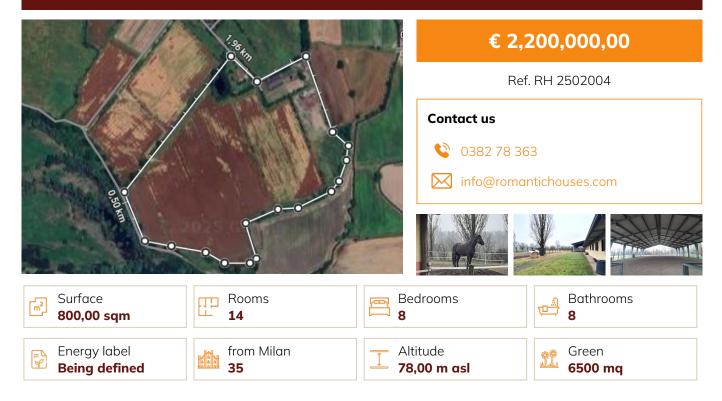

## Here's what we find inside:

<u>Residential building:</u> about 800sqm on three levels, fenced and surrounded by 6000sqm of garden, with rooms for hospitality, a single apartment, a room on the ground floor now used as a Club House, to be used for individual needs. Modern building of new construction (year 2006), with ventilated roof, new systems, double glazed windows and latest generation insulation (cork), a structure designed for the correct management of an agri-tourist activity or even just hospitality for short rentals. The project was born as a private residence, hospitality linked to users of the Riding School or outsiders. All this taking into account reserving a portion of the building for a private life for the exclusive use of the tenant and his family. Nothing is left to chance, you can really find everything you need, distributed in a rational and usable way, for the management of an agritourism, hospitality or other activity. For the whole building there is a large basement / warehouse on the ground floor (400 sqm).

<u>Riding stables</u>: At a safe distance from the house there is a professional riding school that occupies 1 hectare of land, consisting of 21 3x3 boxes, uncovered rod, covered sand field of 20x42 + photovoltaic. Club House in the residential building.

<u>Agricultural land</u>: 20 hectares of agricultural land, therefore infinite greenery with a pleasant surprise: a spring lake also useful for irrigating the fields.

© 2025 Romantic Houses - Real Estate Agency Via Cesare Battisti 81/83 27017 - Pieve Porto Morone (PV) Italy Vat N. IT01819960186 info@romantichouses.com - 0382 78 363

Agricultural land: 190.000 sqm

Boxes: 21

Sand Fields: 20x42

Basement: 400 mq

Extras: Spring lake, dining room with kitchen and bathroom for the disabled

© 2025 Romantic Houses - Real Estate Agency Via Cesare Battisti 81/83 27017 - Pieve Porto Morone (PV) Italy Vat N. IT01819960186 info@romantichouses.com - 0382 78 363